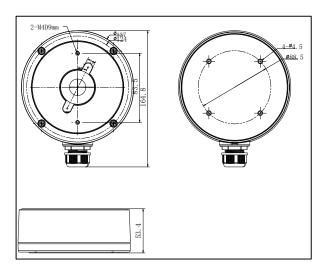

## **Dimension:**

## Parameter:

| Model      | DS-1280ZJ-DM22     |
|------------|--------------------|
|            | Junction Box for   |
| Parameters | Dome Camera        |
| Appearance | Hikvision White    |
| Material   | Aluminum Alloy     |
| Dimension  | Φ 137×164.8×53.4mm |
| Weight     | 520g               |